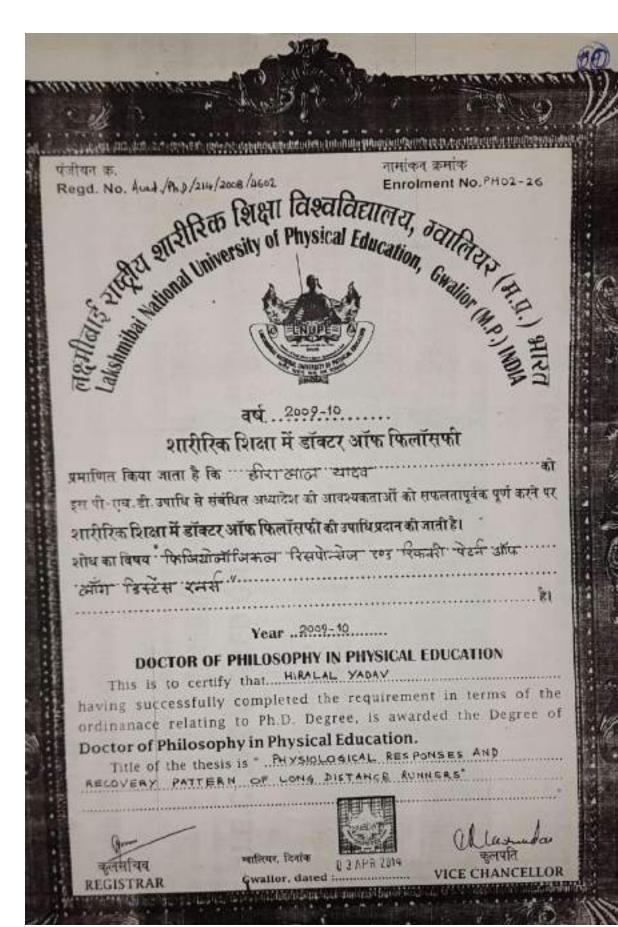

नामांकन संख्या *और १४४७ व* Enrolment No. <u>विशेऽ4२३</u>

डॉक्टर ऑफ फिलासफी

| प्रमाणित किया जाता है कि विजय कान्त                                                                                                         | 2011-1-12                                                        |
|---------------------------------------------------------------------------------------------------------------------------------------------|------------------------------------------------------------------|
| को पाद्य कार्यिकी<br>डॉक्टर ऑफ फिलासफी की उपाधि वर्ष २००३ में प्रदान की गयी।<br>शोध प्रबन्ध का शीर्षक "मास डीयेगीज्ञान उसफ बांछ , तिलीख स्थ | में इस विश्वविद्यालय <b>की</b><br>उक्रनियाट उमीक् <sub>रिं</sub> |
| HEMWATI NANDAN BAHUGUNA GARHWA  Doctor of Philosophy                                                                                        | L UNIVERSITY                                                     |
| This is to certify that Vijay Kant                                                                                                          | has                                                              |
| been awarded the Degree of Doctor of Philosophy in Blant, Ph                                                                                | usiology of                                                      |
| this University in the yearR003                                                                                                             | 1 11                                                             |
| Title of Thesis "Mass propagation of Benj , Tilonj and                                                                                      | thanizat ooks."                                                  |
| हेमवती नंदन बहुगुणा गढ़वाल विश्वविद्यालय, श्रीनगर (गढ़वाल)<br>H.N. BAHUGUNA GARHWAL UNIVERSITY, Srinagar (Garhwal)                          | k                                                                |
| दिनांक                                                                                                                                      | What I am                                                        |
| Dated 14 DCF03                                                                                                                              | कुलपति                                                           |
| 14 04 03                                                                                                                                    | Vice Chancellor                                                  |
|                                                                                                                                             |                                                                  |