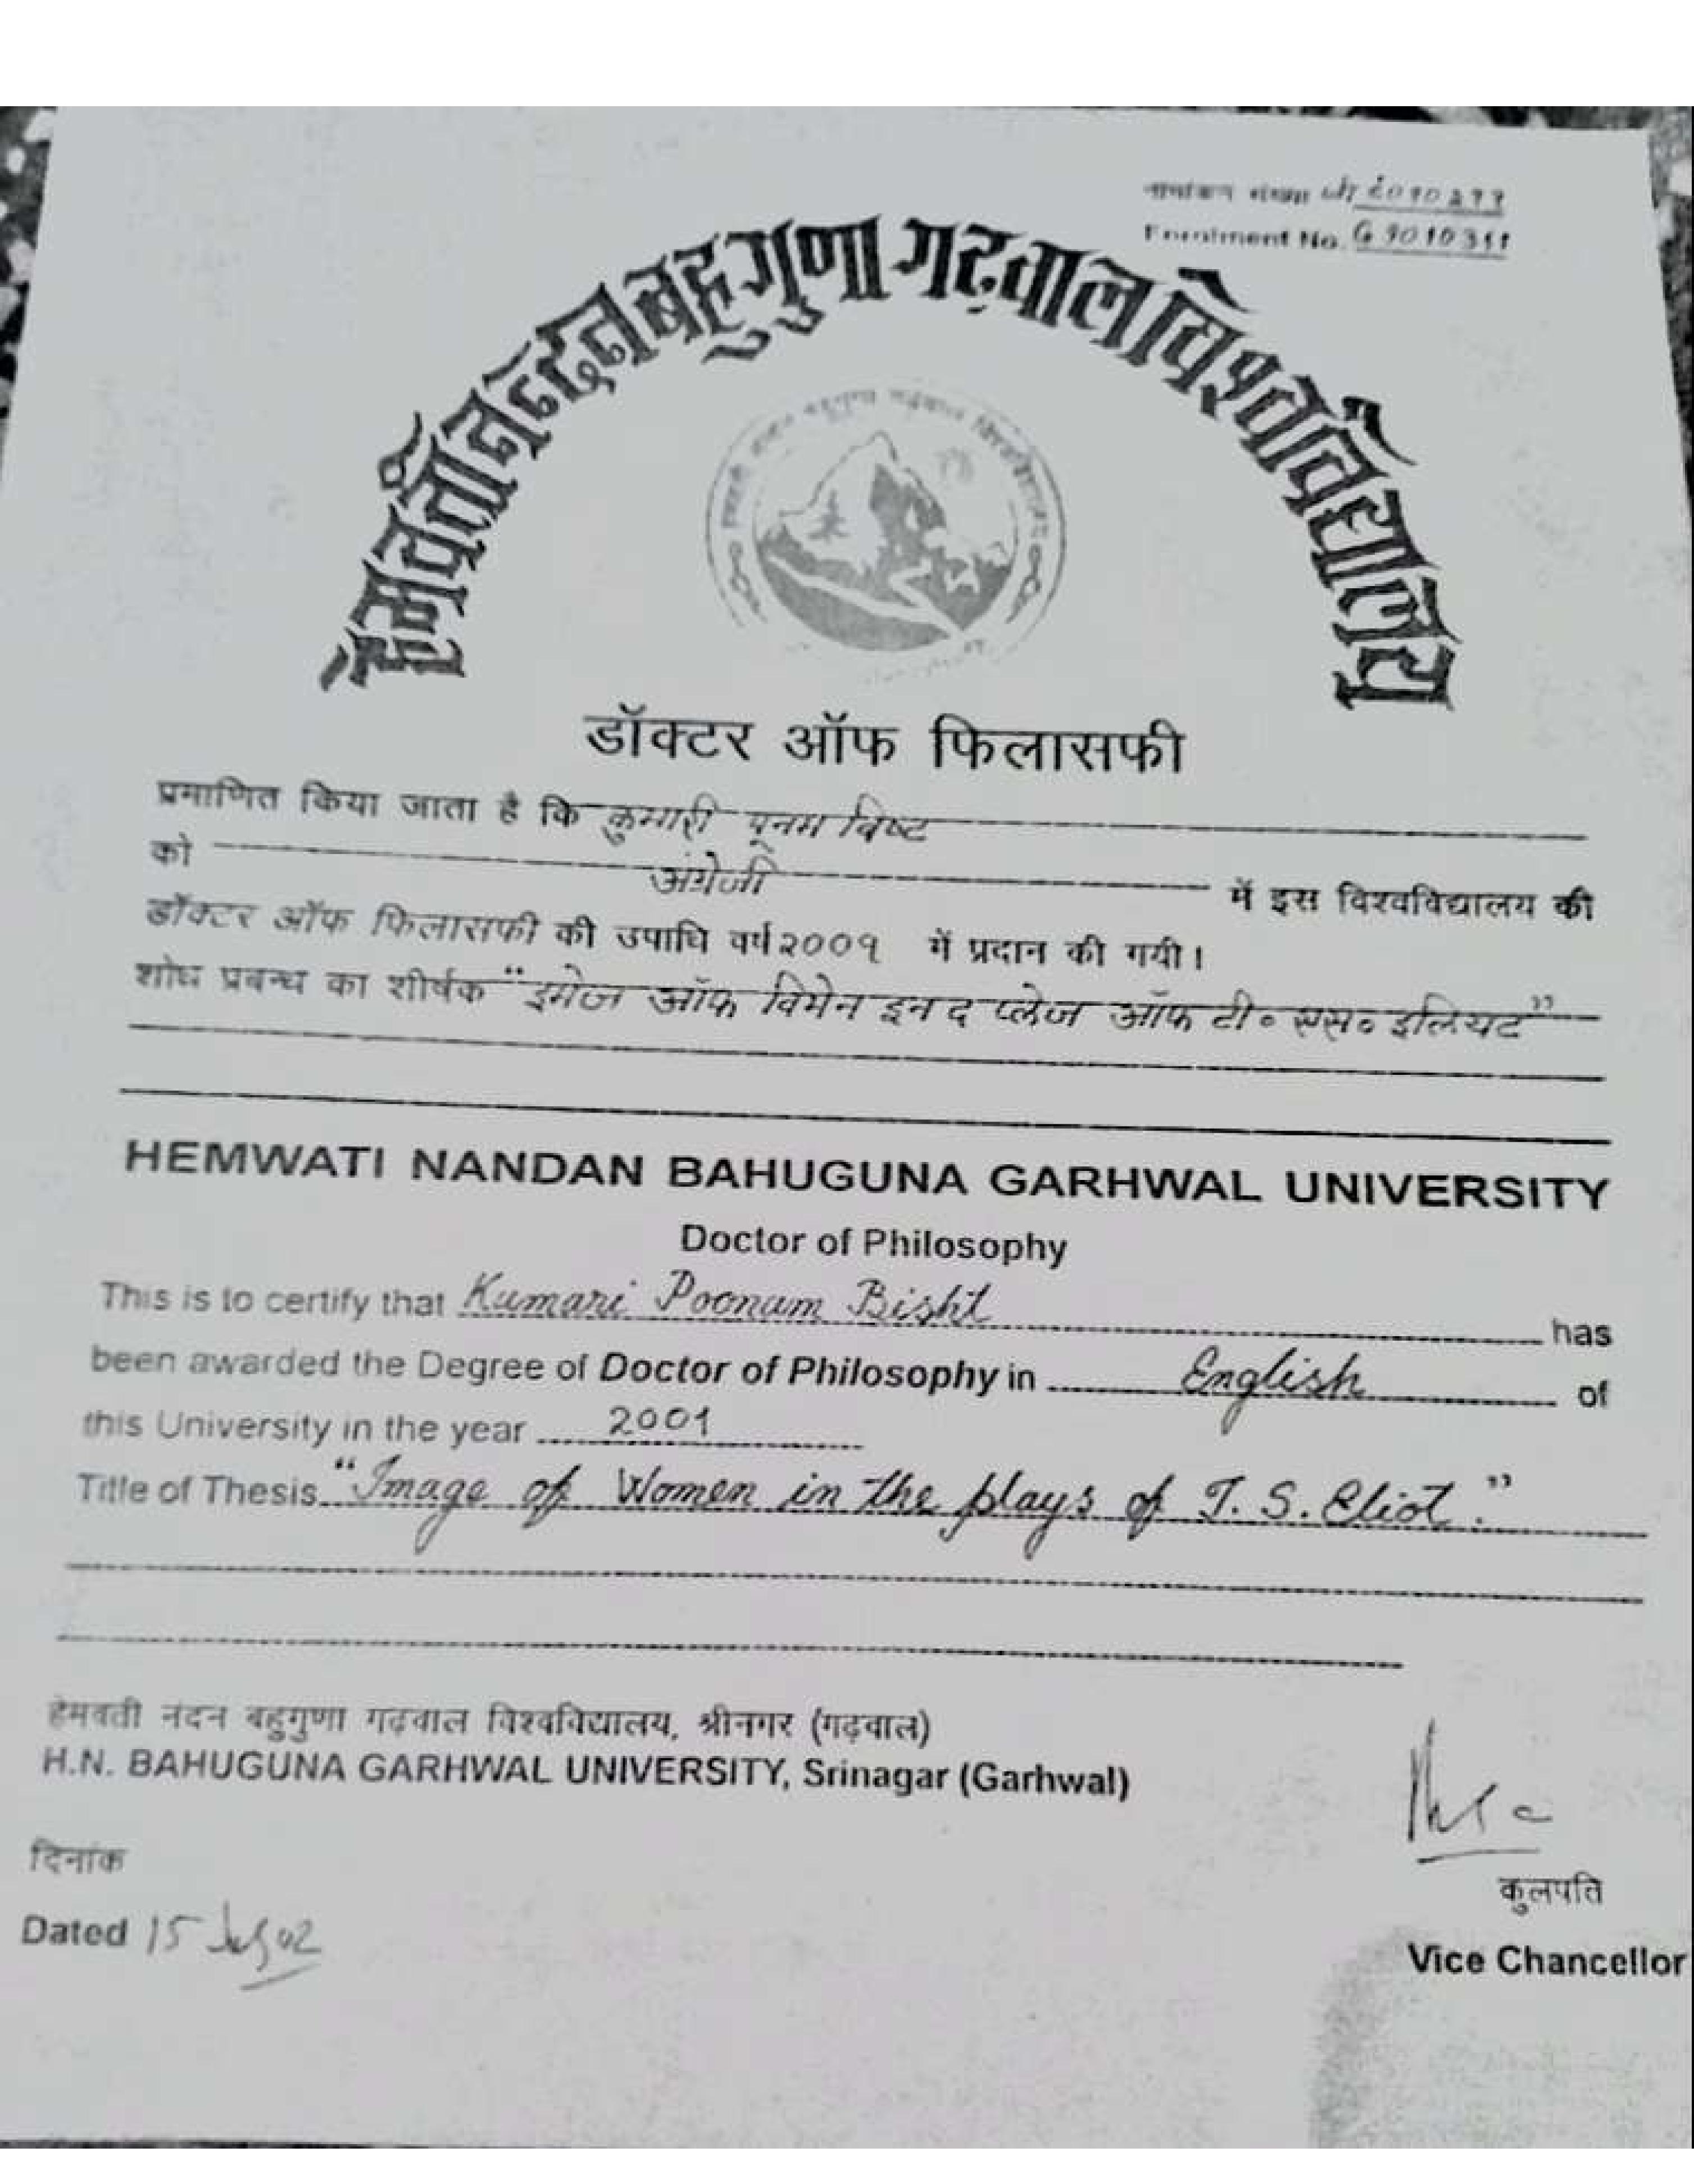

नामांकन संख्या *और १४४७ व* Enrolment No. <u>विशेऽ4२३</u>

डॉक्टर ऑफ फिलासफी

| प्रमाणित किया जाता है कि विजय कान्त                                                                                                         | 2011-1-12                                                        |
|---------------------------------------------------------------------------------------------------------------------------------------------|------------------------------------------------------------------|
| को पाद्य कार्यिकी<br>डॉक्टर ऑफ फिलासफी की उपाधि वर्ष २००३ में प्रदान की गयी।<br>शोध प्रबन्ध का शीर्षक "मास डीयेगीज्ञान उसफ बांछ , तिलीख स्थ | में इस विश्वविद्यालय <b>की</b><br>उक्रनियाट उमीक् <sub>रिं</sub> |
| HEMWATI NANDAN BAHUGUNA GARHWA  Doctor of Philosophy                                                                                        | L UNIVERSITY                                                     |
| This is to certify that Vijay Kant                                                                                                          | has                                                              |
| been awarded the Degree of Doctor of Philosophy in Blant, Ph                                                                                | usiology of                                                      |
| this University in the yearR003                                                                                                             | 1 11                                                             |
| Title of Thesis "Mass propagation of Benj , Tilonj and                                                                                      | thanizat ooks."                                                  |
| हेमवती नंदन बहुगुणा गढ़वाल विश्वविद्यालय, श्रीनगर (गढ़वाल)<br>H.N. BAHUGUNA GARHWAL UNIVERSITY, Srinagar (Garhwal)                          | k                                                                |
| दिनांक                                                                                                                                      | What I am                                                        |
| Dated 14 DCF03                                                                                                                              | कुलपति                                                           |
| 14 04 03                                                                                                                                    | Vice Chancellor                                                  |
|                                                                                                                                             |                                                                  |