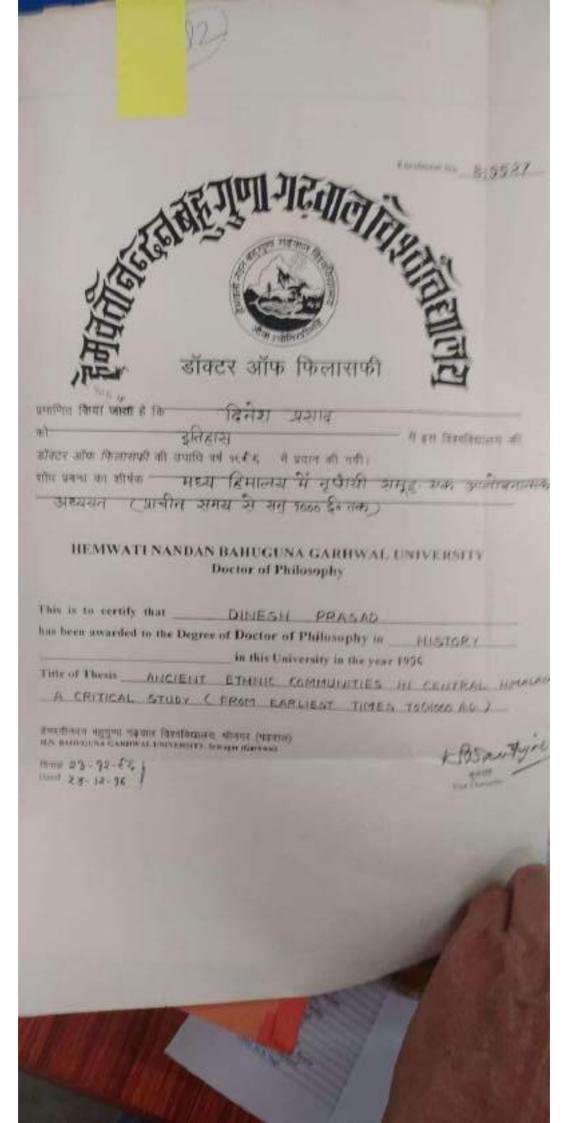

नामांकन संख्या *और १४४७ व* Enrolment No. <u>विशेऽ4२३</u>

डॉक्टर ऑफ फिलासफी

| प्रमाणित किया जाता है कि विजय कान्त                                                                                                         | 2011-1-12                                                        |
|---------------------------------------------------------------------------------------------------------------------------------------------|------------------------------------------------------------------|
| को पाद्य कार्यिकी<br>डॉक्टर ऑफ फिलासफी की उपाधि वर्ष २००३ में प्रदान की गयी।<br>शोध प्रबन्ध का शीर्षक "मास डीयेगीज्ञान उसफ बांछ , तिलीख स्थ | में इस विश्वविद्यालय <b>की</b><br>उक्रनियाट उमीक् <sub>रिं</sub> |
| HEMWATI NANDAN BAHUGUNA GARHWA  Doctor of Philosophy                                                                                        | L UNIVERSITY                                                     |
| This is to certify that Vijay Kant                                                                                                          | has                                                              |
| been awarded the Degree of Doctor of Philosophy in Blant, Ph                                                                                | usiology of                                                      |
| this University in the yearR003                                                                                                             | 1 11                                                             |
| Title of Thesis "Mass propagation of Benj , Tilonj and                                                                                      | thanizat ooks."                                                  |
| हेमवती नंदन बहुगुणा गढ़वाल विश्वविद्यालय, श्रीनगर (गढ़वाल)<br>H.N. BAHUGUNA GARHWAL UNIVERSITY, Srinagar (Garhwal)                          | k                                                                |
| दिनांक                                                                                                                                      | What I am                                                        |
| Dated 14 DCF03                                                                                                                              | कुलपति                                                           |
| 14 04 03                                                                                                                                    | Vice Chancellor                                                  |
|                                                                                                                                             |                                                                  |