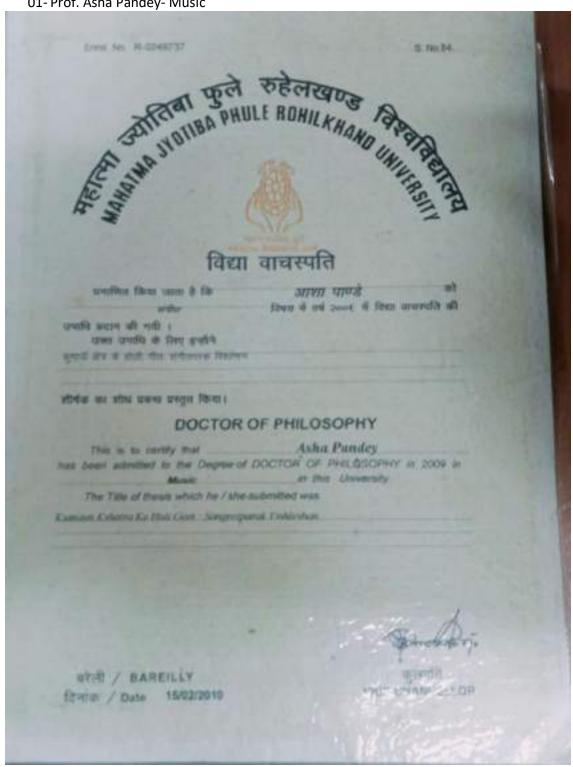

### FIET STETT

जनाणित किया जाता है।

(कुमारी) मोनिका गुप्ता को इस विश्वविद्याल को १९६२ को दीक्षान्त समारोह में अंग्रेजी विषय पर विद्या – वाचस्पति की उपाधि प्रस् की गई।

उबत उपाधि के लिए आपने निरन शोर्षक ।
मौलिक शोध प्रबन्ध प्रस्तुत किया -

"The Theme of Isolation and Loneliness in the

प्रमाणित किया जाता है कि द्रियंक कम्मर में इस विश्वविद्यालय की अधिजी साहित्य होक्टर ऑफ फिलासफी की उपाधि वर्ष २००४ में प्रदान की गयी। शोध प्रवन्ध का शीर्षक अन्यडी अगंफ क्रीभेटिक ट्रेन्ड्स भण्ड फेक्सपेरीसेण्ड्स इन द नोदल्स 3114 94-715 411-1145 HEMWATI NANDAN BAHUGUNA GARHWAL UNIVERSITY Doctor of Philosophy This is to certify that Deepak Kumar seen awarded the Degree of Doctor of Philosophy in English Leterature this University in the year \_\_\_\_\_2004 Tille of Thesis "A study of thematic trends and experiments in the rovels of Bernard Relamed." हमवती नदन बहुमुणा गढ़वाल विश्वविद्यालय, श्रीनगर (गढ़वाल) H.N. BAHUGUNA GARHWAL UNIVERSITY, Srinagar (Garhwal) क्लपति दिनांक Vice Chancellor Dated 19 Townsey 2000