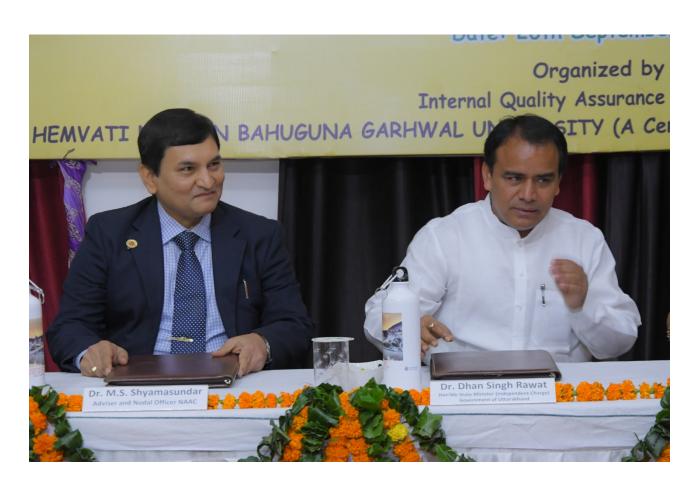

**Dr. M. S. Shyamasundar**, Adviser and Nodal Officer, NAAC in his opening remarks appreciated the seriousness and commitment of the participants, given the challenge of tough terrain of the venue and he also congratulated the organizers for the conduct of the AOP despite tough challenges, due to geographical and climatic constraints. He highlighted the importance and need of these programmes for the assessors and provided a glimpse of changing paradigms assessment criteria of the higher educational institutions.

Hon'ble Minister **Dr. Dhan Singh Rawat**, during his address said that Srinagar Garhwal is an education hub in the hills and he would like to put in more endeavours to make it more vibrant academically. During his address, he brought forward the challenges faced by the students from the remote areas of Uttarakhand in coping up with the semester system and the Choice Based Credit System (CBCS) and emphasized the need to revamp them, by taking locational and geopgraphical realities into consideration. He expressed his hope that Uttarakhand would one day be a model state in terms of education, to the whole country and could possibly be a guide for all the states.