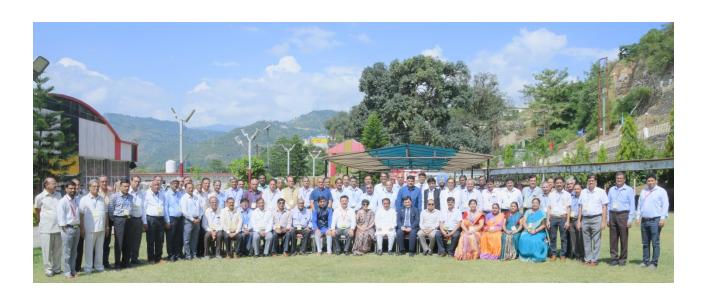

In all 93 participants registered for the AOP, however, 66 attended the programme. These included Professors of HNB Garhwal University, Srinagar (Garhwal), Uttarakhand, Kumaun University, Nainital (Uttarakhand), Graphic Era University, Dehradun (Uttarakhand), Devi Ahila Vishvawidyalaya Indore (MP), M.A.N.I.T., Bhopal (MP), University of Rajasthan, Rajasthan, IIT Roorkee (Uttarakhand), NIIT Kurukshetra (Haryana), MNIT Jaipur (Rajasthan), JNTUH College of Engineering, Hyderabad (Telangana), Annamalai University, Chidambaram (Tamil Nadu), BITS Pilani (Rajasthan); Vice Chancellor, Uttarakhand Technical University, Dehradun (Uttarakhand), Vice Chancellor, Rajasthan Technical University, Kota (Rajasthan); Director NIT, Uttarakhand; and Principals of NAAC accredited Colleges of Uttarakhand.