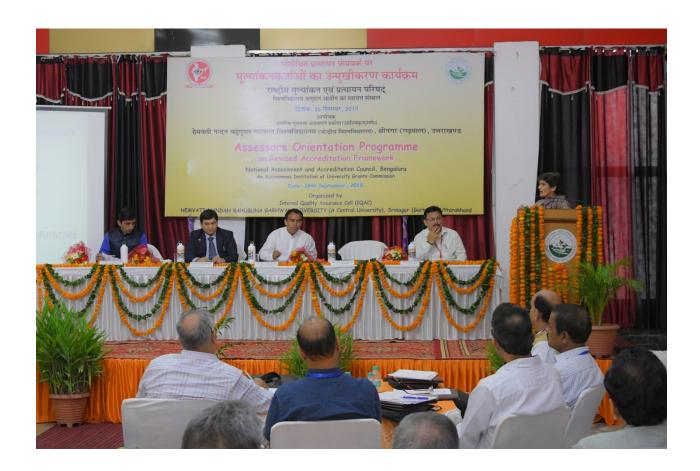

#### **Inaugural Session**

The Inauguration ceremony started with the customary lighting of the lamp by the Chief Guest, Hon'ble Dr. Dhan Singh Rawat, State Minister (Independent Charge) Cooperatives, Higher Education, Dairy Development, Protocols, Government of Uttarakhand, President of the session, Prof. Annpurna Nautiyal, Hon'ble Vice-Chancellor of H.N.B. Garhwal University, Dr. M.S. Shyamasundar, Adviser and Nodal Officer NAAC, Dr. Shyam Singh Inda, Assistant Adviser NAAC and Prof. O.P. Gusain, Director IQAC. **Dr. Vijay Jyoti Kumar**, Deputy Coordinator, Organizing Committee conducted the session.

**Prof. O.P. Gusain** extended a warm welcome to all the delegates from various parts of the country to the AOP. In his welcome address, he said that the university felt the need and understood the importance of an orientation programme of the assessors, which could have significant positive outcomes in terms of improving the assessment abilities of the assessors. He reiterated that this is the first such programme being conducted by the H.N.B. Garhwal University on this scale and magnitude and thanked the Hon'ble Vice-Chancellor for all her support and guidance.

**Dr. M. S. Shyamasundar**, Adviser and Nodal Officer, NAAC in his opening remarks appreciated the seriousness and commitment of the participants, given the challenge of tough terrain of the venue and he also congratulated the organizers for the conduct of the AOP despite tough challenges, due to geographical and climatic constraints. He highlighted the importance and need of these programmes for the assessors and provided a glimpse of changing paradigms assessment criteria of the higher educational institutions.

Hon'ble Minister **Dr. Dhan Singh Rawat**, during his address said that Srinagar Garhwal is an education hub in the hills and he would like to put in more endeavours to make it more vibrant academically. During his address, he brought forward the challenges faced by the students from the remote areas of Uttarakhand in coping up with the semester system and the Choice Based Credit System (CBCS) and emphasized the need to revamp them, by taking locational and geopgraphical realities into consideration. He expressed his hope that Uttarakhand would one day be a model state in terms of education, to the whole country and could possibly be a guide for all the states.

**Prof. Annpurna Nautiyal,** Hon'ble Vice-Chancellor of H.N.B. Garhwal University, in her presidential address congratulated the IQAC of the University for taking this initiative of organizing an AOP. She extended a warm welcome to all the delegates. In her address she emphasized the need to provide additional benefits to the remotely located higher educational institutions during the NAAC's assessment and grading. She suggested that the assessors need to be neutral, unbiased and judicious in their assessment and stick to high moral standards while undertaking the task of assessing the higher educational institutions.