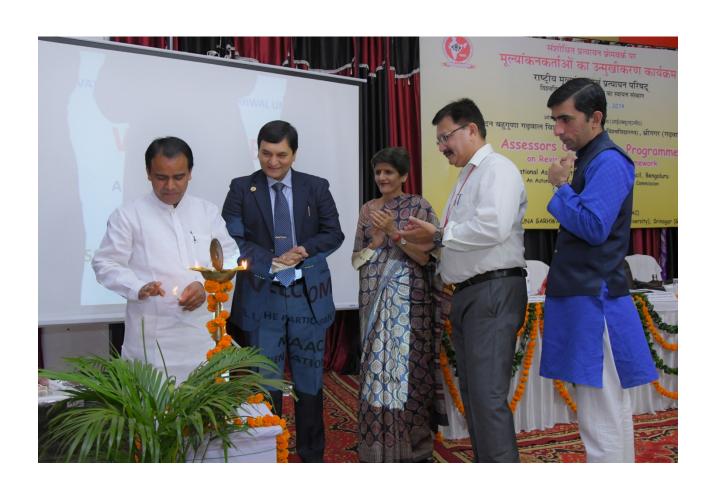

#### **Inaugural Session**

The Inauguration ceremony started with the customary lighting of the lamp by the Chief Guest, Hon'ble Dr. Dhan Singh Rawat, State Minister (Independent Charge) Cooperatives, Higher Education, Dairy Development, Protocols, Government of Uttarakhand, President of the session, Prof. Annpurna Nautiyal, Hon'ble Vice-Chancellor of H.N.B. Garhwal University, Dr. M.S. Shyamasundar, Adviser and Nodal Officer NAAC, Dr. Shyam Singh Inda, Assistant Adviser NAAC and Prof. O.P. Gusain, Director IQAC. **Dr. Vijay Jyoti Kumar**, Deputy Coordinator, Organizing Committee conducted the session.