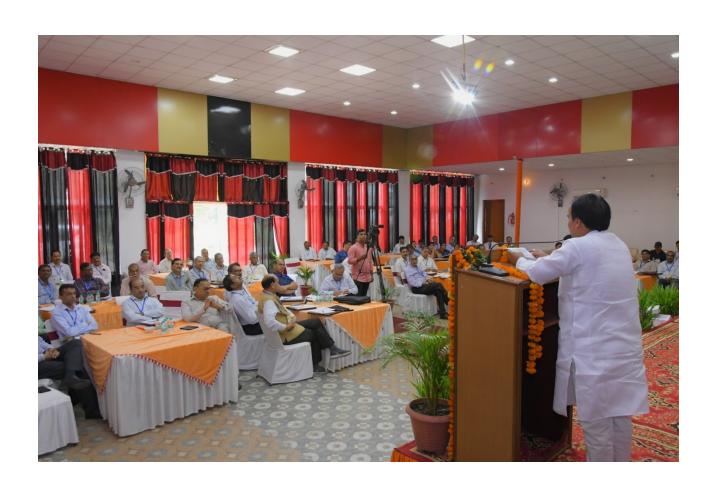

#### Session - I

Dr. Shyam Singh Inda, Assistant Adviser, NAAC gave a presentation on "Revised Accreditation Framework (RAF) - An Overview". He informed the participants that the Revised Assessment and Accreditation (A&A) Framework was launched in July 2017. Thereby making a paradigm shift from qualitative to data based quantitative indicator evaluation peer judgement with increased objectivity and transparency.

#### Session - II

Prof. Satish C. Sharma, IIT Roorkee was the Resource Person of the session. Prof. Sharma made a presentation on "Preparation of Peer Team Report and Peer Team Dynamics". He discussed about the details to be taken into account while preparing the PTR.

#### Session - III

In the post lunch session, Dr. M.S. Shyamasundar, Adviser and Nodal Officer NAAC deliberated upon "On-site Visit and Logistics". His presentation dealt with what the

assessor is required to do 'Before the Visit', 'During the Visit' and 'At the End of the Visit'. Dr. Shyamasundar in very lucid manner explained each and every point to be taken into consideration by the Peer Team members. He off and on quoted many examples to illustrate his point of view. The session was very interactive.

#### Session – IV

Dr. Shyam Singh Inda, Assistant Adviser, NAAC gave a quick presentation related to 'NAAC A&A Presentations' and on 'Guidelines for assessor to fill peer team report and accept Peer team Visit'. He told that the assessors have to communicate through their portal. In case of any assistance the NAAC (ICT Team) through Support/Helpdesk can be contacted immediately.

#### Session - V

The final session of the programme was 'Open Forum'. The session was chaired by Dr. M.S. Shyamasundar, Adviser NAAC. Prof. O.P. Gusain, Director IQAC, HNBGU was the moderator the session. The participants had queries regarding the PTV, which were satisfactorily answered by Dr. Shyamasundar.