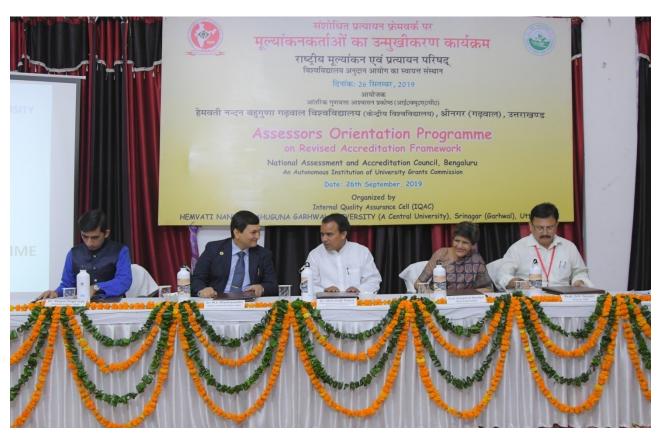

#### **Inaugural Session**

The Inauguration ceremony started with the customary lighting of the lamp by the Chief Guest, Hon'ble Dr. Dhan Singh Rawat, State Minister (Independent Charge) Cooperatives, Higher Education, Dairy Development, Protocols, Government of Uttarakhand, President of the session, Prof. Annpurna Nautiyal, Hon'ble Vice-Chancellor of H.N.B. Garhwal University, Dr. M.S. Shyamasundar, Adviser and Nodal Officer NAAC, Dr. Shyam Singh Inda, Assistant Adviser NAAC and Prof. O.P. Gusain, Director IQAC. **Dr. Vijay Jyoti Kumar**, Deputy Coordinator, Organizing Committee conducted the session.

**Prof. O.P. Gusain** extended a warm welcome to all the delegates from various parts of the country to the AOP. In his welcome address, he said that the university felt the need and understood the importance of an orientation programme of the assessors, which could have significant positive outcomes in terms of improving the assessment abilities of the assessors. He reiterated that this is the first such programme being conducted by the H.N.B. Garhwal University on this scale and magnitude and thanked the Hon'ble Vice-Chancellor for all her support and guidance.

**Dr. M. S. Shyamasundar**, Adviser and Nodal Officer, NAAC in his opening remarks appreciated the seriousness and commitment of the participants, given the challenge of tough terrain of the venue and he also congratulated the organizers for the conduct of the AOP despite tough challenges, due to geographical and climatic constraints. He highlighted the importance and need of these programmes for the assessors and provided a glimpse of changing paradigms assessment criteria of the higher educational institutions.

Hon'ble Minister **Dr. Dhan Singh Rawat**, during his address said that Srinagar Garhwal is an education hub in the hills and he would like to put in more endeavours to make it more vibrant academically. During his address, he brought forward the challenges faced by the students from the remote areas of Uttarakhand in coping up with the semester system and the Choice Based Credit System (CBCS) and emphasized the need to revamp them, by taking locational and geopgraphical realities into consideration. He expressed his hope that Uttarakhand would one day be a model state in terms of education, to the whole country and could possibly be a guide for all the states.

**Prof. Annpurna Nautiyal,** Hon'ble Vice-Chancellor of H.N.B. Garhwal University, in her presidential address congratulated the IQAC of the University for taking this initiative of organizing an AOP. She extended a warm welcome to all the delegates. In her address she emphasized the need to provide additional benefits to the remotely located higher educational institutions during the NAAC's assessment and grading. She suggested that the assessors need to be neutral, unbiased and judicious in their assessment and stick to high moral standards while undertaking the task of assessing the higher educational institutions.