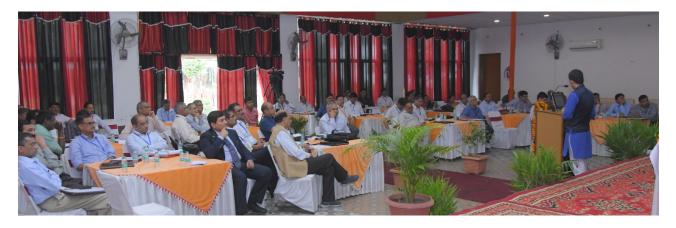

In all 93 participants registered for the AOP, however, 66 attended the programme. These included Professors of HNB Garhwal University, Srinagar (Garhwal), Uttarakhand, Kumaun University, Nainital (Uttarakhand), Graphic Era University, Dehradun (Uttarakhand), Devi Ahila Vishvawidyalaya Indore (MP), M.A.N.I.T., Bhopal (MP), University of Rajasthan, Rajasthan, IIT Roorkee (Uttarakhand), NIIT Kurukshetra (Haryana), MNIT Jaipur (Rajasthan), JNTUH College of Engineering, Hyderabad (Telangana), Annamalai University, Chidambaram (Tamil Nadu), BITS Pilani (Rajasthan); Vice Chancellor, Uttarakhand Technical University, Dehradun (Uttarakhand), Vice Chancellor, Rajasthan Technical University, Kota (Rajasthan); Director NIT, Uttarakhand; and Principals of NAAC accredited Colleges of Uttarakhand.

#### **Inaugural Session**

The Inauguration ceremony started with the customary lighting of the lamp by the Chief Guest, Hon'ble Dr. Dhan Singh Rawat, State Minister (Independent Charge) Cooperatives, Higher Education, Dairy Development, Protocols, Government of Uttarakhand, President of the session, Prof. Annpurna Nautiyal, Hon'ble Vice-Chancellor of H.N.B. Garhwal University, Dr. M.S. Shyamasundar, Adviser and Nodal Officer NAAC, Dr. Shyam Singh Inda, Assistant Adviser NAAC and Prof. O.P. Gusain, Director IQAC. **Dr. Vijay Jyoti Kumar**, Deputy Coordinator, Organizing Committee conducted the session.